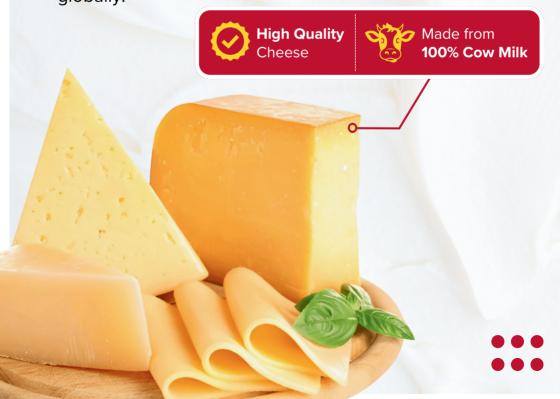

## CHEESE CHEESE

Indulge in the **rich**, **creamy flavours** of our gourmet cheese, crafted for the perfect melt, slice, and bite.