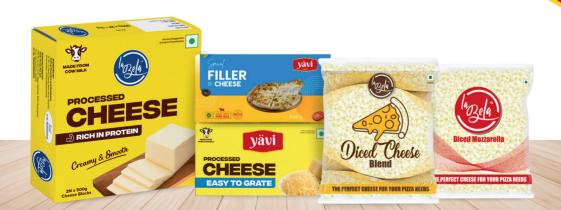

#### **Processed Cheese**

#### **Diced Mozzarella**

## Processed Cheese (Easy To Grate)

#### **Filler Cheese**