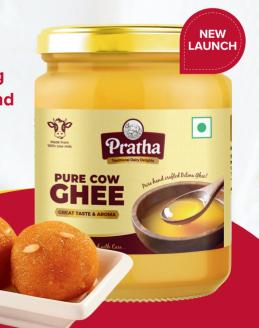

#### **Pure Cow Ghee**

Pratha Ghee is crafted from 100% pure cow milk, delivering rich aroma, golden texture, and unmatched purity.

Available in: 500ml, 1ltr